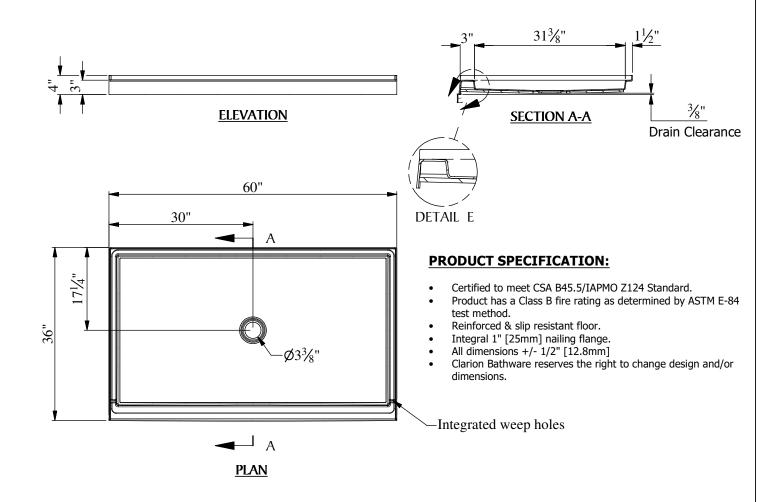

## **ICON Series Shower Base**

## SB6036

60" x 36" Shower Base w/ 3" Threshold & Center Drain

| Clario                                         | m    |
|------------------------------------------------|------|
| BATHV<br>44 Amsler Ave.<br>Shippenville, PA 10 | VARE |